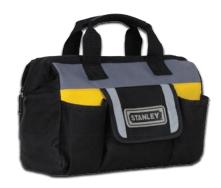

## STANLEY® TECHNICIAN TOOL BAG

- Made of durable 600 x 600 denier polyester fabric that is hardwearing, strong and durable.
- Multiple internal and external pockets for organization.
- Covered front pocket for secure storage of small parts.

| Product # | Height (in) | Width (in) | Overall Length (in) |
|-----------|-------------|------------|---------------------|
| STST70574 | 9-7/8       | 5-1/8      | 11-7/8              |