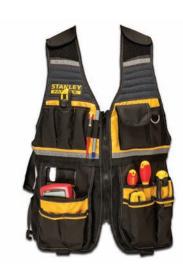

## STANLEY® FATMAX® TOOL VEST

- Tool compartments for easy carriage and convenient access to frequently used tools.
- Personal storage compartments for personal belongings like mobile phone, iPod, etc.
- Air mesh material enables vest to "breathe", allows air movement so draws perspiration away for comfort throughout the day.
- Multiple use compartments for all storage needs.
- Adjustable shoulder straps for maximum comfort and secure fitting.
- Light reflective strip for better visibility.

| Product #  | Length (in) | Height (in) | Width (in) | Weight (lbs) |
|------------|-------------|-------------|------------|--------------|
| FMST530201 | 17          | 3-1/2       | 12         | 2.10         |