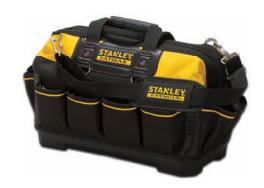

## STANLEY® FATMAX® OPEN MOUTH TOOL BAG

- Ideal for carrying hand tools and other medium to small size items.
- Made of durable 600 x 600 denier polyester fabric.
- Rigid, waterproof plastic bottom keeps tools dry and protected from wet surfaces.
- Reinforced handle area enables durability even with extra heavy loads.
- Central zipper allows for quick access and visibility to contents when opened.
- Multiple external pockets for organization.

| Product # | # of Pockets | Height (in) | Width (in) | Overall Length (in) | Weight (lbs) |
|-----------|--------------|-------------|------------|---------------------|--------------|
| 518150M   | 16           | 9-7/8       | 10-3/8     | 19-1/4              | 3.19         |

<sup>\*</sup>Tools and accessories not included